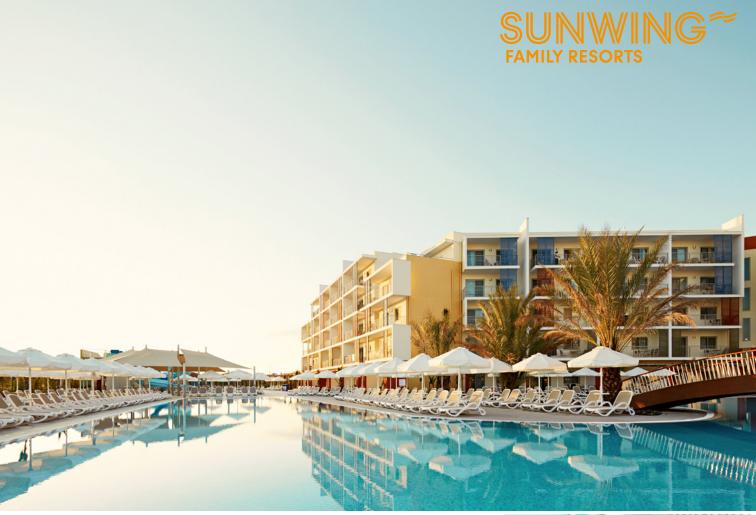

# Sunwing Side Beach







Conference room A126

Conference room C26







#### Conference room A126

AREA: 255 m<sup>2</sup> A/C: Yes HEATING: Yes WINDOWS: No HEIGHT: 3,2 m CAPACITY CLASSROOM: 126 CAPACITY THEATRE: 220 CAPACITY U-SEATING: 70 SLIDING WALLS: No BLACKOUT CURTAINS: N/A

### Equipment

INTERNET: Yes TELEPHONE: Yes WHITEBOARD: Yes FLIPCHART: Yes PROJECTOR: Yes SCREEN: Yes LOUD SPEAKERS: Yes





## Conference room C26

AREA: 70 m<sup>2</sup> A/C: Yes HEATING: Yes WINDOWS: No HEIGHT: 3,2 m CAPACITY CLASSROOM: 26 CAPACITY THEATRE: 36 CAPACITY U-SEATING: 15 SLIDING WALLS: No BLACKOUT CURTAINS: N/A

#### Equipment

INTERNET: Yes (wifi) TELEPHONE: Yes WHITEBOARD: Yes FLIPCHART: Yes PROJECTOR: Yes SCREEN: Yes (portable) LOUD SPEAKERS: No PC PROJECTOR: Yes (portable)







## Con