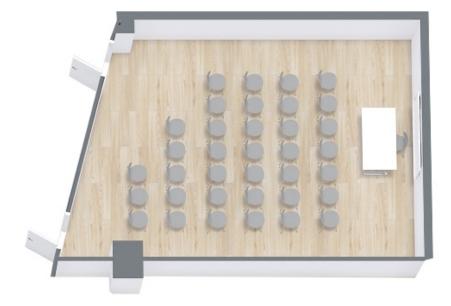

## Conference room B50

AREA: 140 m<sup>2</sup> A/C: Yes HEATING: Yes WINDOWS: No HEIGHT: 3,2 m CAPACITY CLASSROOM: 50 CAPACITY THEATRE: 70 CAPACITY U-SEATING: 30 SLIDING WALLS: No BLACKOUT CURTAINS: N/A