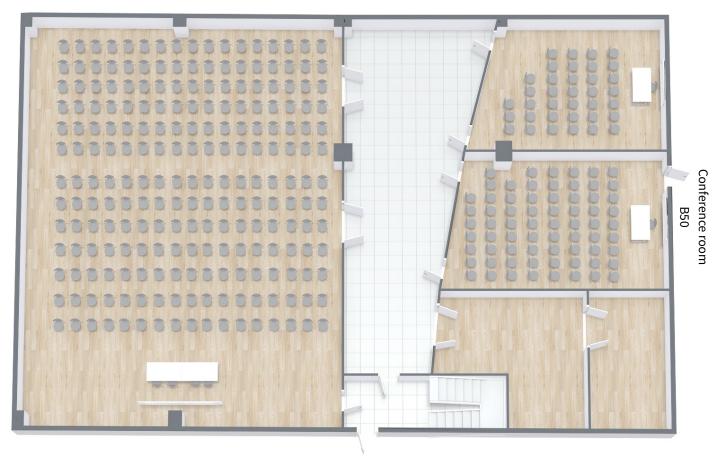

# Sunwing Side Beach

Conference room A126

Conference room C26

#### Conference room A126

AREA: 255 m<sup>2</sup> A/C: Yes HEATING: Yes WINDOWS: No HEIGHT: 3,2 m CAPACITY CLASSROOM: 126 CAPACITY THEATRE: 220 CAPACITY U-SEATING: 70 SLIDING WALLS: No BLACKOUT CURTAINS: N/A

## Conference room C26

AREA: 70 m<sup>2</sup> A/C: Yes HEATING: Yes WINDOWS: No HEIGHT: 3,2 m CAPACITY CLASSROOM: 26 CAPACITY THEATRE: 36 CAPACITY U-SEATING: 15 SLIDING WALLS: No BLACKOUT CURTAINS: N/A

## Conference room B50

AREA: 140 m<sup>2</sup> A/C: Yes HEATING: Yes WINDOWS: No HEIGHT: 3,2 m CAPACITY CLASSROOM: 50 CAPACITY THEATRE: 70 CAPACITY U-SEATING: 30 SLIDING WALLS: No BLACKOUT CURTAINS: N/A