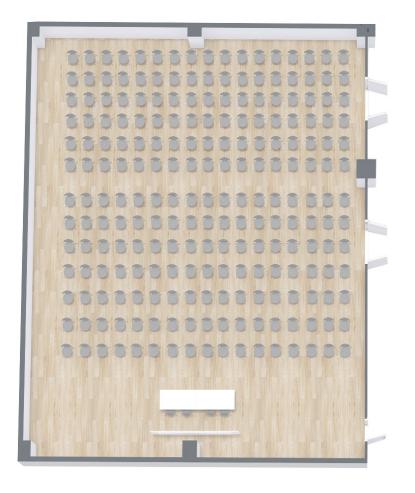

#### Conference room A126

AREA: 255 m<sup>2</sup> A/C: Yes HEATING: Yes WINDOWS: No HEIGHT: 3,2 m CAPACITY CLASSROOM: 126 CAPACITY THEATRE: 220 CAPACITY U-SEATING: 70 SLIDING WALLS: No BLACKOUT CURTAINS: N/A