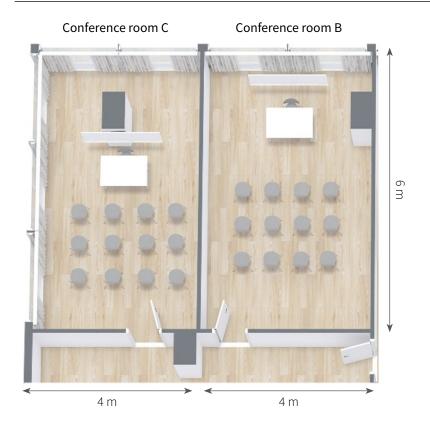

## Conference room C12+D12

AREA: 25 m<sup>2</sup>
A/C: Yes
HEATING: No
WINDOWS: Yes
HEIGHT: 3.10 m

CAPACITY CLASSROOM: – CAPACITY THEATRE: – CAPACITY U-SEATING: 12 SLIDING WALLS: No BLACKOUT CURTAINS: Yes

### Equipment

INTERNET: Yes
TELEPHONE: Yes
WHITEBOARD: Yes
FLIPCHART: Yes
PROJECTOR: Yes
SCREEN: Yes

LOUD SPEAKERS: No