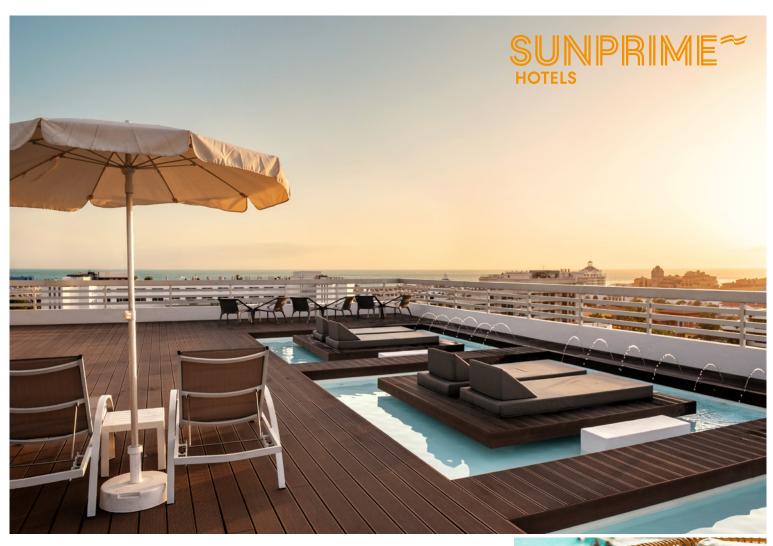

# Sunprime Coral Suites & Spa















#### Conference room A50

AREA: 65 m<sup>2</sup>
A/C: Yes
HEATING: No
WINDOWS: Yes
HEIGHT: 3.10 m

CAPACITY CLASSROOM: 30 CAPACITY THEATRE: 50 CAPACITY U-SEATING: 25 SLIDING WALLS: Yes BLACKOUT CURTAINS: Yes

#### Equipment

INTERNET: Yes
TELEPHONE: No
WHITEBOARD: Yes
FLIPCHART: Yes
PROJECTOR: Yes
SCREEN: Yes

LOUD SPEAKERS: On request







## Conference room C12+D12

AREA: 25 m<sup>2</sup>
A/C: Yes
HEATING: No
WINDOWS: Yes
HEIGHT: 3.10 m

CAPACITY CLASSROOM: – CAPACITY THEATRE: – CAPACITY U-SEATING: 12 SLIDING WALLS: No BLACKOUT CURTAINS: Yes

### Equipment

INTERNET: Yes
TELEPHONE: Yes
WHITEBOARD: Yes
FLIPCHART: Yes
PROJECTOR: Yes
SCREEN: Yes

LOUD SPEAKERS: No