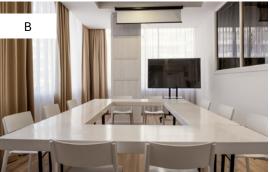

## Conference room C12+D12

AREA: 25 m<sup>2</sup>
A/C: Yes
HEATING: No
WINDOWS: Yes
HEIGHT: 3.10 m

CAPACITY CLASSROOM: – CAPACITY THEATRE: – CAPACITY U-SEATING: 12 SLIDING WALLS: No BLACKOUT CURTAINS: Yes

### Equipment

INTERNET: Yes
TELEPHONE: Yes
WHITEBOARD: Yes
FLIPCHART: Yes
PROJECTOR: Yes
SCREEN: Yes

LOUD SPEAKERS: No