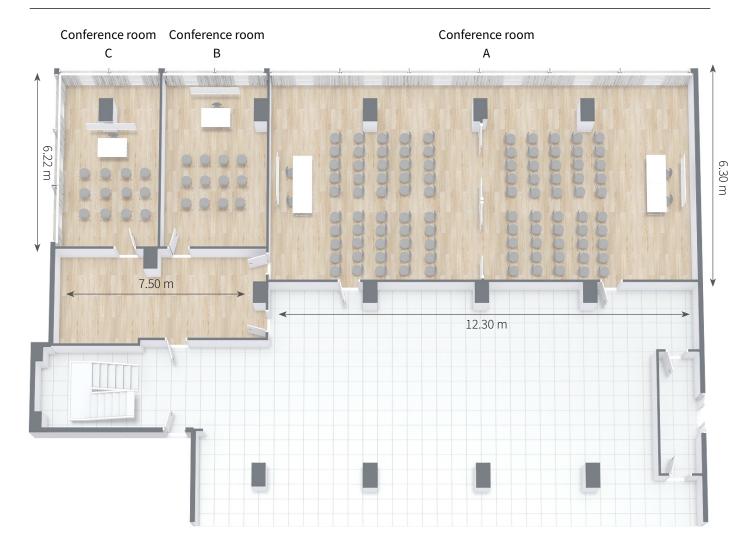

#### Conference room A50

AREA: 65 m<sup>2</sup>
A/C: Yes
HEATING: No
WINDOWS: Yes
HEIGHT: 3.10 m

CAPACITY CLASSROOM: 30 CAPACITY THEATRE: 50 CAPACITY U-SEATING: 25 SLIDING WALLS: Yes BLACKOUT CURTAINS: Yes

#### Equipment

INTERNET: Yes
TELEPHONE: No
WHITEBOARD: Yes
FLIPCHART: Yes
PROJECTOR: Yes
SCREEN: Yes

LOUD SPEAKERS: On request