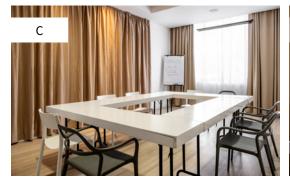

## Conference room C12+D12

AREA: 25 m<sup>2</sup>
A/C: Yes
HEATING: No
WINDOWS: Yes
HEIGHT: 3.10 m

CAPACITY CLASSROOM: – CAPACITY THEATRE: – CAPACITY U-SEATING: 12 SLIDING WALLS: No BLACKOUT CURTAINS: Yes

### Equipment

INTERNET: Yes
TELEPHONE: Yes
WHITEBOARD: Yes
FLIPCHART: Yes
PROJECTOR: Yes
SCREEN: Yes

LOUD SPEAKERS: No