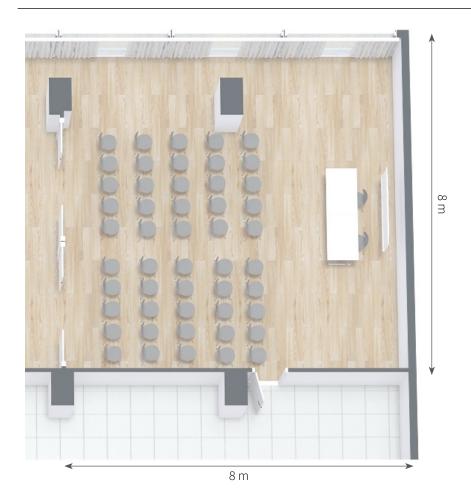

## Conference room C12+D12

AREA: 25 m<sup>2</sup>
A/C: Yes
HEATING: No
WINDOWS: Yes
HEIGHT: 3.10 m

CAPACITY CLASSROOM: – CAPACITY THEATRE: – CAPACITY U-SEATING: 12 SLIDING WALLS: No BLACKOUT CURTAINS: Yes

### Equipment

INTERNET: Yes
TELEPHONE: Yes
WHITEBOARD: Yes
FLIPCHART: Yes
PROJECTOR: Yes
SCREEN: Yes

LOUD SPEAKERS: No