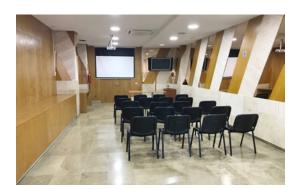

#### Conference room A30

AREA: 62 m<sup>2</sup>
A/C: Yes
HEATING: Yes
WINDOWS: Yes
HEIGHT: 3.10 m

CAPACITY CLASSROOM: 30 CAPACITY THEATRE: 40 CAPACITY U-SEATING: 26 SLIDING WALLS: No BLACKOUT CURTAINS: Yes

## Equipment

INTERNET: Yes
TELEPHONE: No
WHITEBOARD: Yes
FLIPCHART: Yes
PROJECTOR: Yes
SCREEN: Yes

LOUD SPEAKERS: On request