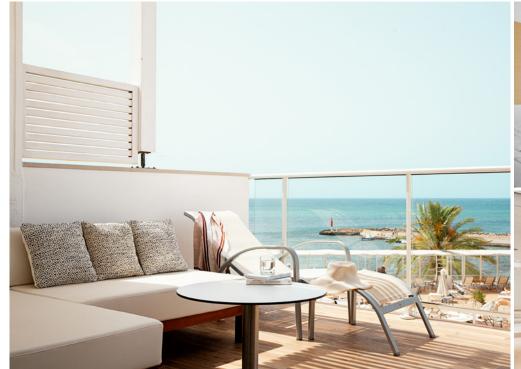

# Sunprime Waterfront











### Conference room A60

AREA: 120 m<sup>2</sup> A/C: Yes HEATING: Yes WINDOWS: No

CAPACITY CLASSROOM: 60 CAPACITY THEATRE: 110 CAPACITY U-SEATING: 26

## Equipment

INTERNET: Yes
TELEPHONE: No

WHITEBOARD: Yes (small

removable)
FLIPCHART: Yes
LOUD SPEAKERS: Yes

HEADSET: Yes
PROJECTOR: Yes
SCREEN: Yes







#### Conference room A30

AREA: 62 m<sup>2</sup>
A/C: Yes
HEATING: Yes
WINDOWS: Yes
HEIGHT: 3.10 m

CAPACITY CLASSROOM: 30 CAPACITY THEATRE: 40 CAPACITY U-SEATING: 26 SLIDING WALLS: No BLACKOUT CURTAINS: Yes

## Equipment

INTERNET: Yes
TELEPHONE: No
WHITEBOARD: Yes
FLIPCHART: Yes
PROJECTOR: Yes
SCREEN: Yes

LOUD SPEAKERS: On request