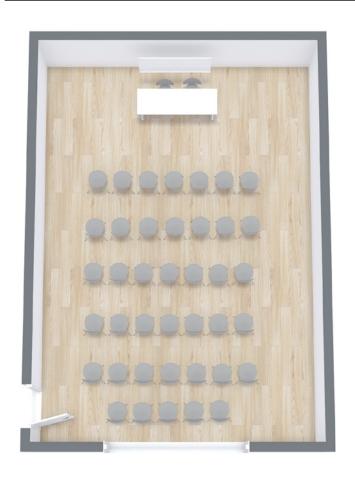

#### Conference room A30

AREA: 62 m<sup>2</sup>
A/C: Yes
HEATING: Yes
WINDOWS: Yes
HEIGHT: 3.10 m

CAPACITY CLASSROOM: 30 CAPACITY THEATRE: 40 CAPACITY U-SEATING: 26 SLIDING WALLS: No BLACKOUT CURTAINS: Yes

## Equipment

INTERNET: Yes
TELEPHONE: No
WHITEBOARD: Yes
FLIPCHART: Yes
PROJECTOR: Yes
SCREEN: Yes

LOUD SPEAKERS: On request