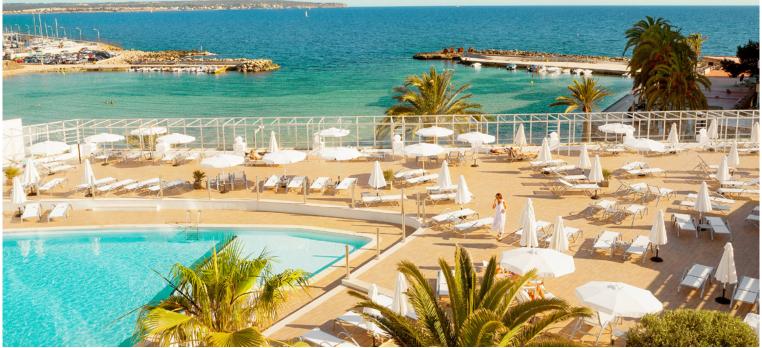

# Sunprime Waterfront











### Conference room A60

AREA: 120 m<sup>2</sup> A/C: Yes HEATING: Yes WINDOWS: No

CAPACITY CLASSROOM: 60 CAPACITY THEATRE: 110 CAPACITY U-SEATING: 26

## Equipment

INTERNET: Yes
TELEPHONE: No

WHITEBOARD: Yes (small

removable)
FLIPCHART: Yes
LOUD SPEAKERS: Yes

HEADSET: Yes
PROJECTOR: Yes
SCREEN: Yes







#### Conference room A30

AREA: 62 m<sup>2</sup>
A/C: Yes
HEATING: Yes
WINDOWS: Yes
HEIGHT: 3.10 m

CAPACITY CLASSROOM: 30 CAPACITY THEATRE: 40 CAPACITY U-SEATING: 26 SLIDING WALLS: No BLACKOUT CURTAINS: Yes

## Equipment

INTERNET: Yes
TELEPHONE: No
WHITEBOARD: Yes
FLIPCHART: Yes
PROJECTOR: Yes
SCREEN: Yes

LOUD SPEAKERS: On request