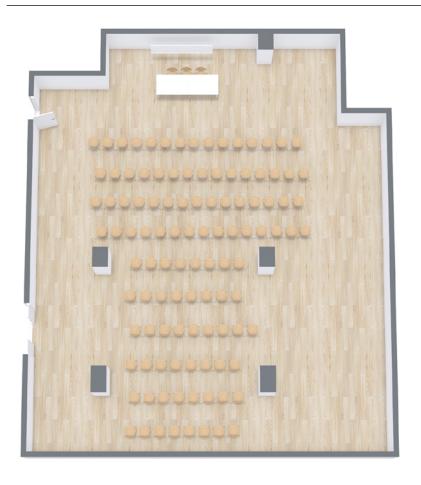

### Conference room A60

AREA: 120 m<sup>2</sup> A/C: Yes HEATING: Yes WINDOWS: No

CAPACITY CLASSROOM: 60 CAPACITY THEATRE: 110 CAPACITY U-SEATING: 26

## Equipment

INTERNET: Yes
TELEPHONE: No

WHITEBOARD: Yes (small

removable)
FLIPCHART: Yes
LOUD SPEAKERS: Yes

HEADSET: Yes
PROJECTOR: Yes
SCREEN: Yes