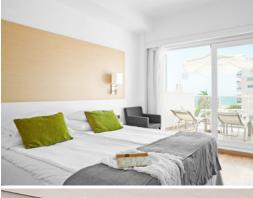

# Sunprime Waterfront











### Conference room A60

AREA: 120 m<sup>2</sup> A/C: Yes HEATING: Yes WINDOWS: No

CAPACITY CLASSROOM: 60 CAPACITY THEATRE: 110 CAPACITY U-SEATING: 26

## Equipment

INTERNET: Yes
TELEPHONE: No

WHITEBOARD: Yes (small

removable)
FLIPCHART: Yes
LOUD SPEAKERS: Yes

HEADSET: Yes
PROJECTOR: Yes
SCREEN: Yes







#### Conference room A30

AREA: 62 m<sup>2</sup>
A/C: Yes
HEATING: Yes
WINDOWS: Yes
HEIGHT: 3.10 m

CAPACITY CLASSROOM: 30 CAPACITY THEATRE: 40 CAPACITY U-SEATING: 26 SLIDING WALLS: No BLACKOUT CURTAINS: Yes

## Equipment

INTERNET: Yes
TELEPHONE: No
WHITEBOARD: Yes
FLIPCHART: Yes
PROJECTOR: Yes
SCREEN: Yes

LOUD SPEAKERS: On request