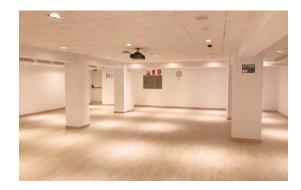

### Conference room A60

AREA: 120 m<sup>2</sup> A/C: Yes HEATING: Yes WINDOWS: No

CAPACITY CLASSROOM: 60 CAPACITY THEATRE: 110 CAPACITY U-SEATING: 26

## Equipment

INTERNET: Yes
TELEPHONE: No

WHITEBOARD: Yes (small

removable)
FLIPCHART: Yes
LOUD SPEAKERS: Yes

HEADSET: Yes
PROJECTOR: Yes
SCREEN: Yes